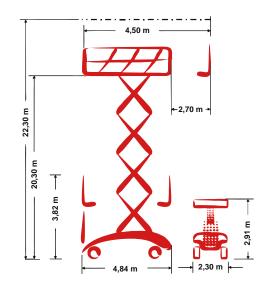

## PB S225-23DS 4×4

Self-propelled Scissor lift 22,30 m Working height 2,30 m Total width indoor + outdoor

|          | chnical specifications           |                                                                                                                                                                                                                                                                                                                                                                                                                                                                                                                                   |                                                                                                                                                                                                                                                                                                                                                                                                                                                                                                                                                                                                                                                                                                                                                                                                                                                                                                                                                                                                                                                                                                                                                                                                                                                                                                                                                                                                                                                                                                                                                                                                                                                                                                                                                                                                                                                                                                                                                                                                                                                                                                                |                                                                                                                                                                                                                                                                                                                                                                                                                                                                                                                                                                                                                                                                                                                                                                                                                                                                                                                                                                                                                                                                                                                                                                                                                                                                                                                                                                                                                                                                                                                                                                                                                                                                                                                                                                                                                                                                                                                                                                                                                                                                                              |                                                                                                                                                                                                                                                                                                                                                                                                                                                                                                                                                                                                                                                                                                                                                                                    |
|----------|----------------------------------|-----------------------------------------------------------------------------------------------------------------------------------------------------------------------------------------------------------------------------------------------------------------------------------------------------------------------------------------------------------------------------------------------------------------------------------------------------------------------------------------------------------------------------------|----------------------------------------------------------------------------------------------------------------------------------------------------------------------------------------------------------------------------------------------------------------------------------------------------------------------------------------------------------------------------------------------------------------------------------------------------------------------------------------------------------------------------------------------------------------------------------------------------------------------------------------------------------------------------------------------------------------------------------------------------------------------------------------------------------------------------------------------------------------------------------------------------------------------------------------------------------------------------------------------------------------------------------------------------------------------------------------------------------------------------------------------------------------------------------------------------------------------------------------------------------------------------------------------------------------------------------------------------------------------------------------------------------------------------------------------------------------------------------------------------------------------------------------------------------------------------------------------------------------------------------------------------------------------------------------------------------------------------------------------------------------------------------------------------------------------------------------------------------------------------------------------------------------------------------------------------------------------------------------------------------------------------------------------------------------------------------------------------------------|----------------------------------------------------------------------------------------------------------------------------------------------------------------------------------------------------------------------------------------------------------------------------------------------------------------------------------------------------------------------------------------------------------------------------------------------------------------------------------------------------------------------------------------------------------------------------------------------------------------------------------------------------------------------------------------------------------------------------------------------------------------------------------------------------------------------------------------------------------------------------------------------------------------------------------------------------------------------------------------------------------------------------------------------------------------------------------------------------------------------------------------------------------------------------------------------------------------------------------------------------------------------------------------------------------------------------------------------------------------------------------------------------------------------------------------------------------------------------------------------------------------------------------------------------------------------------------------------------------------------------------------------------------------------------------------------------------------------------------------------------------------------------------------------------------------------------------------------------------------------------------------------------------------------------------------------------------------------------------------------------------------------------------------------------------------------------------------------|------------------------------------------------------------------------------------------------------------------------------------------------------------------------------------------------------------------------------------------------------------------------------------------------------------------------------------------------------------------------------------------------------------------------------------------------------------------------------------------------------------------------------------------------------------------------------------------------------------------------------------------------------------------------------------------------------------------------------------------------------------------------------------|
|          | Working height                   | 22,30 m                                                                                                                                                                                                                                                                                                                                                                                                                                                                                                                           |                                                                                                                                                                                                                                                                                                                                                                                                                                                                                                                                                                                                                                                                                                                                                                                                                                                                                                                                                                                                                                                                                                                                                                                                                                                                                                                                                                                                                                                                                                                                                                                                                                                                                                                                                                                                                                                                                                                                                                                                                                                                                                                | Platform extension (scissors)                                                                                                                                                                                                                                                                                                                                                                                                                                                                                                                                                                                                                                                                                                                                                                                                                                                                                                                                                                                                                                                                                                                                                                                                                                                                                                                                                                                                                                                                                                                                                                                                                                                                                                                                                                                                                                                                                                                                                                                                                                                                | 2,70 m                                                                                                                                                                                                                                                                                                                                                                                                                                                                                                                                                                                                                                                                                                                                                                             |
| <b>]</b> | Platform height                  | 20,30 m                                                                                                                                                                                                                                                                                                                                                                                                                                                                                                                           | <b>1</b> /0                                                                                                                                                                                                                                                                                                                                                                                                                                                                                                                                                                                                                                                                                                                                                                                                                                                                                                                                                                                                                                                                                                                                                                                                                                                                                                                                                                                                                                                                                                                                                                                                                                                                                                                                                                                                                                                                                                                                                                                                                                                                                                    | Gradeability                                                                                                                                                                                                                                                                                                                                                                                                                                                                                                                                                                                                                                                                                                                                                                                                                                                                                                                                                                                                                                                                                                                                                                                                                                                                                                                                                                                                                                                                                                                                                                                                                                                                                                                                                                                                                                                                                                                                                                                                                                                                                 | 30 %                                                                                                                                                                                                                                                                                                                                                                                                                                                                                                                                                                                                                                                                                                                                                                               |
|          | Lift capacity                    | 750 kg                                                                                                                                                                                                                                                                                                                                                                                                                                                                                                                            |                                                                                                                                                                                                                                                                                                                                                                                                                                                                                                                                                                                                                                                                                                                                                                                                                                                                                                                                                                                                                                                                                                                                                                                                                                                                                                                                                                                                                                                                                                                                                                                                                                                                                                                                                                                                                                                                                                                                                                                                                                                                                                                | Speed - stowed                                                                                                                                                                                                                                                                                                                                                                                                                                                                                                                                                                                                                                                                                                                                                                                                                                                                                                                                                                                                                                                                                                                                                                                                                                                                                                                                                                                                                                                                                                                                                                                                                                                                                                                                                                                                                                                                                                                                                                                                                                                                               | 5,40 km/h                                                                                                                                                                                                                                                                                                                                                                                                                                                                                                                                                                                                                                                                                                                                                                          |
|          | Lift capacity platform extension | 750 kg                                                                                                                                                                                                                                                                                                                                                                                                                                                                                                                            |                                                                                                                                                                                                                                                                                                                                                                                                                                                                                                                                                                                                                                                                                                                                                                                                                                                                                                                                                                                                                                                                                                                                                                                                                                                                                                                                                                                                                                                                                                                                                                                                                                                                                                                                                                                                                                                                                                                                                                                                                                                                                                                | Speed - raised                                                                                                                                                                                                                                                                                                                                                                                                                                                                                                                                                                                                                                                                                                                                                                                                                                                                                                                                                                                                                                                                                                                                                                                                                                                                                                                                                                                                                                                                                                                                                                                                                                                                                                                                                                                                                                                                                                                                                                                                                                                                               | 0,51 km/h                                                                                                                                                                                                                                                                                                                                                                                                                                                                                                                                                                                                                                                                                                                                                                          |
|          | Total length                     | 4,84 m                                                                                                                                                                                                                                                                                                                                                                                                                                                                                                                            | ė                                                                                                                                                                                                                                                                                                                                                                                                                                                                                                                                                                                                                                                                                                                                                                                                                                                                                                                                                                                                                                                                                                                                                                                                                                                                                                                                                                                                                                                                                                                                                                                                                                                                                                                                                                                                                                                                                                                                                                                                                                                                                                              | Drive type                                                                                                                                                                                                                                                                                                                                                                                                                                                                                                                                                                                                                                                                                                                                                                                                                                                                                                                                                                                                                                                                                                                                                                                                                                                                                                                                                                                                                                                                                                                                                                                                                                                                                                                                                                                                                                                                                                                                                                                                                                                                                   | Diesel-hydraulic<br>drive                                                                                                                                                                                                                                                                                                                                                                                                                                                                                                                                                                                                                                                                                                                                                          |
|          | Total width                      | 2,30 m                                                                                                                                                                                                                                                                                                                                                                                                                                                                                                                            | -\$+                                                                                                                                                                                                                                                                                                                                                                                                                                                                                                                                                                                                                                                                                                                                                                                                                                                                                                                                                                                                                                                                                                                                                                                                                                                                                                                                                                                                                                                                                                                                                                                                                                                                                                                                                                                                                                                                                                                                                                                                                                                                                                           | Battery capacity                                                                                                                                                                                                                                                                                                                                                                                                                                                                                                                                                                                                                                                                                                                                                                                                                                                                                                                                                                                                                                                                                                                                                                                                                                                                                                                                                                                                                                                                                                                                                                                                                                                                                                                                                                                                                                                                                                                                                                                                                                                                             | 180 Ah                                                                                                                                                                                                                                                                                                                                                                                                                                                                                                                                                                                                                                                                                                                                                                             |
| Ì        | Total height                     | 3,82 m                                                                                                                                                                                                                                                                                                                                                                                                                                                                                                                            | ŕ                                                                                                                                                                                                                                                                                                                                                                                                                                                                                                                                                                                                                                                                                                                                                                                                                                                                                                                                                                                                                                                                                                                                                                                                                                                                                                                                                                                                                                                                                                                                                                                                                                                                                                                                                                                                                                                                                                                                                                                                                                                                                                              | Area of application                                                                                                                                                                                                                                                                                                                                                                                                                                                                                                                                                                                                                                                                                                                                                                                                                                                                                                                                                                                                                                                                                                                                                                                                                                                                                                                                                                                                                                                                                                                                                                                                                                                                                                                                                                                                                                                                                                                                                                                                                                                                          | indoor + outdoor                                                                                                                                                                                                                                                                                                                                                                                                                                                                                                                                                                                                                                                                                                                                                                   |
|          | Turning radius outside           | 2,91 m                                                                                                                                                                                                                                                                                                                                                                                                                                                                                                                            |                                                                                                                                                                                                                                                                                                                                                                                                                                                                                                                                                                                                                                                                                                                                                                                                                                                                                                                                                                                                                                                                                                                                                                                                                                                                                                                                                                                                                                                                                                                                                                                                                                                                                                                                                                                                                                                                                                                                                                                                                                                                                                                | People indoor                                                                                                                                                                                                                                                                                                                                                                                                                                                                                                                                                                                                                                                                                                                                                                                                                                                                                                                                                                                                                                                                                                                                                                                                                                                                                                                                                                                                                                                                                                                                                                                                                                                                                                                                                                                                                                                                                                                                                                                                                                                                                | 4                                                                                                                                                                                                                                                                                                                                                                                                                                                                                                                                                                                                                                                                                                                                                                                  |
| <b>.</b> | Transport height                 | 2,91 m                                                                                                                                                                                                                                                                                                                                                                                                                                                                                                                            |                                                                                                                                                                                                                                                                                                                                                                                                                                                                                                                                                                                                                                                                                                                                                                                                                                                                                                                                                                                                                                                                                                                                                                                                                                                                                                                                                                                                                                                                                                                                                                                                                                                                                                                                                                                                                                                                                                                                                                                                                                                                                                                | People outdoor                                                                                                                                                                                                                                                                                                                                                                                                                                                                                                                                                                                                                                                                                                                                                                                                                                                                                                                                                                                                                                                                                                                                                                                                                                                                                                                                                                                                                                                                                                                                                                                                                                                                                                                                                                                                                                                                                                                                                                                                                                                                               | 4                                                                                                                                                                                                                                                                                                                                                                                                                                                                                                                                                                                                                                                                                                                                                                                  |
| kg       | Total weight                     | 13 kg                                                                                                                                                                                                                                                                                                                                                                                                                                                                                                                             |                                                                                                                                                                                                                                                                                                                                                                                                                                                                                                                                                                                                                                                                                                                                                                                                                                                                                                                                                                                                                                                                                                                                                                                                                                                                                                                                                                                                                                                                                                                                                                                                                                                                                                                                                                                                                                                                                                                                                                                                                                                                                                                | Drivable at full height                                                                                                                                                                                                                                                                                                                                                                                                                                                                                                                                                                                                                                                                                                                                                                                                                                                                                                                                                                                                                                                                                                                                                                                                                                                                                                                                                                                                                                                                                                                                                                                                                                                                                                                                                                                                                                                                                                                                                                                                                                                                      | Yes                                                                                                                                                                                                                                                                                                                                                                                                                                                                                                                                                                                                                                                                                                                                                                                |
|          |                                  | Working heightPlatform heightImage: Platform height | Image: Normal set of the set | Norking height22,30 mImage: sector sec | Image: Norking height22,30 mImage: Platform extension<br>(scissors)Image: Platform height20,30 mImage: GradeabilityImage: Platform height20,30 mImage: GradeabilityImage: Platform height750 kgImage: Speed - stowedImage: Platform extension750 kgImage: Speed - raisedImage: Platform extension4,84 mImage: Speed - raisedImage: Platform extension2,30 mImage: Speed - raisedImage: Platform extension3,82 mImage: PlatformImage: Platform extension2,91 mImage: PlatformImage: Platform extension2,91 mImage: PlatformImage: Platform extension2,91 mImage: PlatformImage: Platform extension2,91 mImage: Platform |

#### **Product diagram**

We reserve the right to make technical changes / improvements.

PB Lifttechnik GmbH | Gewerbegebiet Gassenäcker | 89429 Oberbechingen Telefon: +49 (0) 90 77 - 95 00 - 0 | Telefax: +49 (0) 90 77 - 95 00 - 40 E-Mail: info@pbgmbh.de | Website: www.pbgmbh.de