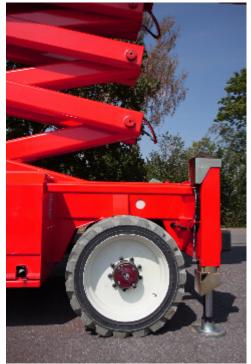

• The 4-wheel-drive and the standard differential lock of the scissor ensures sufficient propulsion and the necessary balance in use at hard drivable, uneven grounds

• A fully automatic supports system levels the machine via push of the button and within seconds on uneven ground, thus provides a huge plus of stability and security

### **Product images**

We reserve the right to make technical changes / improvements.

PB Lifttechnik GmbH | Gewerbegebiet Gassenäcker | 89429 Oberbechingen Telefon: +49 (0) 90 77 - 95 00 - 0 | Telefax: +49 (0) 90 77 - 95 00 - 40 E-Mail: info@pbgmbh.de | Website: www.pbgmbh.de